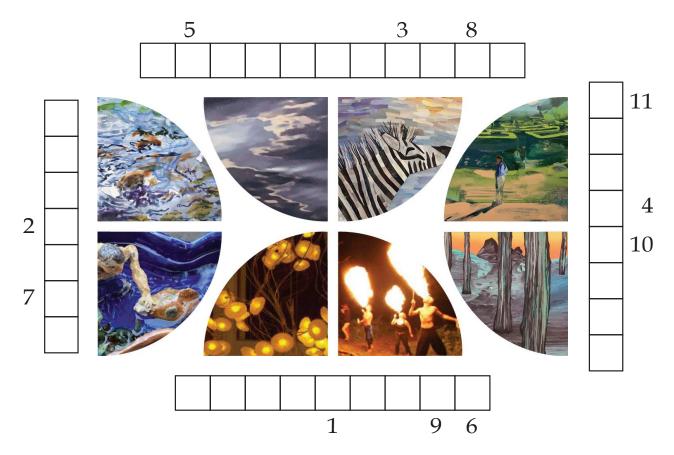

Somerville Open Studios 2024 Puzzles Final Puzzle: **Silversmith** 

Puzzle created by Eric Haines

You can visit Somerville Open Studios based on location, artist, and even type. On the Artist directory at https://www.somervilleopenstudios.org you can filter by medium, such as fiber and textiles, glass and mosaics, pottery, and more.

| Answer |  |
|--------|--|
|--------|--|

See the next page for artist credits and their map numbers!