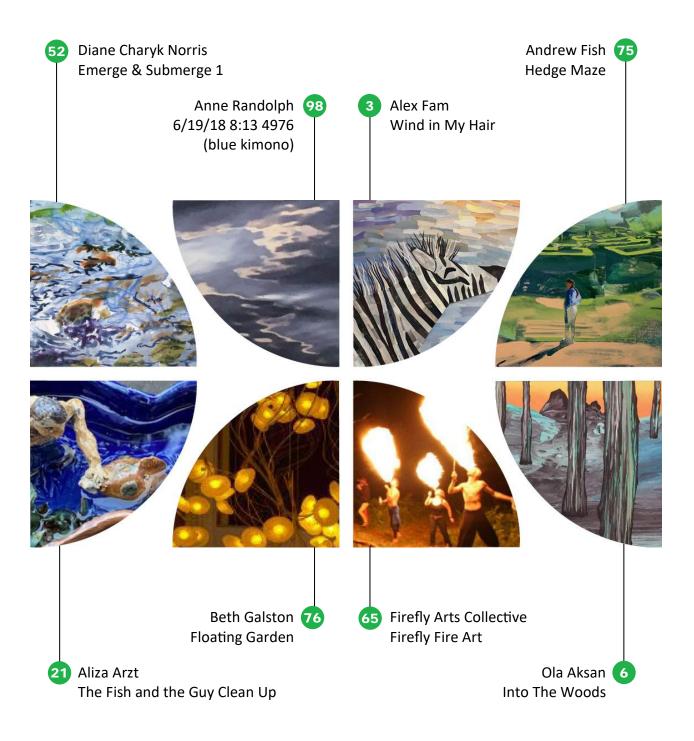

## **Silversmith**

Artist Credits and Map Numbers

Thanks to Julia Tenney for the original idea and artist assemblages, and Peter Belford for graphic polishing!

https://bit.ly/sospuzzles