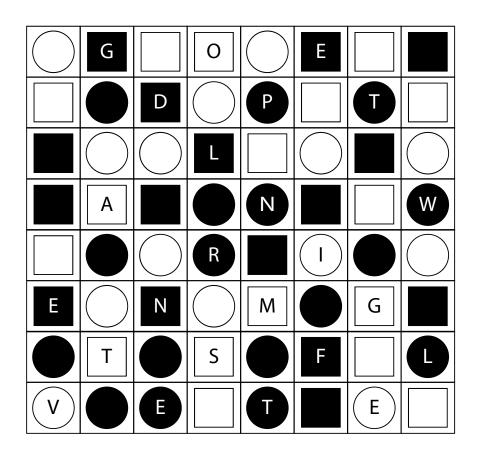

In this maze, start on the white circle in the upper left corner and make your way via the shortest path to the white square in the lower right. You can move, cell by cell, up, down, right, left, but not diagonally. You can go from one cell to another if they're the same shape (circle or square), same color, or both. For example, if you're on a black circle, you could move to another black circle, a black square, or a white circle. What's the shortest path spell? (Hint: it's an aquatic end of the line.)