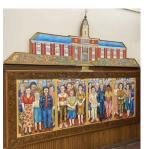

## **Fired with Enthusiasm**

Puzzle created by Eric Haines

Here are some works by local artists that you can see all over town, all year 'round: on switchboxes, in parks, on walls, you name it.

Each artist below is showing at Somerville Open Studios this year. But a letter has been lost from each. With more than 350 artists exhibiting, things might spiral out of control! Check the studio numbers using the Artist Directory at https://sostudios.org to help fix these listings. What does this tour spell? (Hint: both art and switchboxes can do this.)